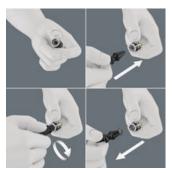

# Secure hold and easy removal

The all new smooth turning mechanism guarantees both secure and rattle-free storage, yet allows easy removal of the tool.

The textile belt can be attached by means of the nonwoven reverse side and the hook and loop strips e.g. to a wall, shelf, tool trolley and to the Wera 2go tool transport system.