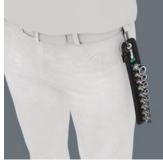

## Comes with convenient snap hook

The robust textile belt can be secured to a belt loop or pocket by means of the snap hook.

Zyklop Accessories, 1/4"

Set contents: