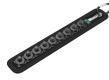

10-piece socket set on a robust textile belt, 1/4"

4013288190758

05003880001

- Sockets with holding function for screws/bolts/nuts
- Smooth Twist to Unlock mechanism for a secure fit and simple removal of the sockets

Size:

Weight:

- With Take it easy tool finder: colour coding by size
- Suitable for attachment to a wall, shelf, tool trolley and to the Wera 2go System

Typically Wera designed robust textile belt with 9 sockets taking up minimal space. A smooth Twist to Unlock mechanism ensures a secure fit and simple removal of the sockets. Comes with Take it easy Tool Finder with colour coding according to size to enable the right tool to be selected easily and quickly. Includes a snap hook for secure fastening to a belt loop or pocket. Sockets with holding function for particularly convenient screwdriving with reduced risk of losing the screw when approaching the workpiece. Supplied with a non-woven reverse side and hook and loop strips for simple attachment e.g. to a wall, shelf, tool trolley and to the Wera 2go tool transport system.

265x73x50 mm

275 g

Zyklop Accessories, 1/4"

Wera Belts

Wera Belts

Whoever would have thought that the storage of sockets could be completely revolutionised and that someone could come up with a stylish belt with securely attached sockets that can still be easily removed.

# Secure hold and easy removal

The all new smooth turning mechanism guarantees both secure and rattle-free storage, yet allows easy removal of the tool.

The textile belt can be attached by means of the nonwoven reverse side and the hook and loop strips e.g. to a wall, shelf, tool trolley and to the Wera 2go tool transport system.