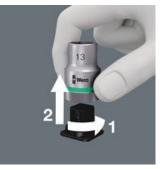

# Secure hold and easy removal

The all new smooth turning mechanism guarantees both secure and rattle-free storage, yet allows easy removal of the tool.

The textile belt can be attached by means of the nonwoven reverse side and the hook and loop strips e.g. to a wall, shelf, tool trolley and to the Wera 2go tool transport system.

Sockets with retaining function for hexagon headed bolts, screws and nuts

The clamping of the screw is achieved by a twin spring loaded ball retention system. The tubing is effectively protected against mechanical wear and tear by a steel ring. The holding function is especially helpful in confined, hardto-reach spaces, where there is no room for a second hand to secure the screw.