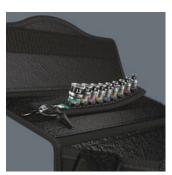

Size:

Weight:

- With Take it easy tool finder: colour coding by size
- Suitable for attachment to a wall, shelf, tool trolley and to the Wera 2go System

Typically Wera designed robust textile belt with 9 sockets taking up minimal space. A smooth Twist to Unlock mechanism ensures a secure fit and simple removal of the sockets. Comes with Take it easy Tool Finder with colour coding according to size to enable the right tool to be selected easily and quickly. Includes a snap hook for secure fastening to a belt loop or pocket. Sockets with holding function for particularly convenient screwdriving with reduced risk of losing the screw when approaching the workpiece. Supplied with a non-woven reverse side and hook and loop strips for simple attachment e.g. to a wall, shelf, tool trolley and to the Wera 2go tool transport system.

# Secure hold and easy removal

The all new smooth turning mechanism guarantees both secure and rattle-free storage, yet allows easy removal of the tool.

The textile belt can be attached by means of the nonwoven reverse side and the hook and loop strips e.g. to a wall, shelf, tool trolley and to the Wera 2go tool transport system.