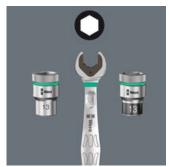

10-piece socket set on a robust textile belt, 1/4"

4013288190758

05003880001

- Sockets with holding function for screws/bolts/nuts
- Smooth Twist to Unlock mechanism for a secure fit and simple removal of the sockets

Size:

Weight:

- With Take it easy tool finder: colour coding by size
- Suitable for attachment to a wall, shelf, tool trolley and to the Wera 2go System

Typically Wera designed robust textile belt with 9 sockets taking up minimal space. A smooth Twist to Unlock mechanism ensures a secure fit and simple removal of the sockets. Comes with Take it easy Tool Finder with colour coding according to size to enable the right tool to be selected easily and quickly. Includes a snap hook for secure fastening to a belt loop or pocket. Sockets with holding function for particularly convenient screwdriving with reduced risk of losing the screw when approaching the workpiece. Supplied with a non-woven reverse side and hook and loop strips for simple attachment e.g. to a wall, shelf, tool trolley and to the Wera 2go tool transport system.

265x73x50 mm

275 g

Zyklop Accessories, 1/4"

Wera Belts

Wera Belts

Whoever would have thought that the storage of sockets could be completely revolutionised and that someone could come up with a stylish belt with securely attached sockets that can still be easily removed.