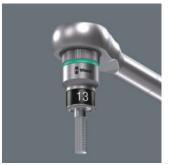

Sockets with retaining function for hexagon headed bolts, screws and nuts

The clamping of the screw is achieved by a twin spring loaded ball retention system. The tubing is effectively protected against mechanical wear and tear by a steel ring. The holding function is especially helpful in confined, hardto-reach spaces, where there is no room for a second hand to secure the screw.